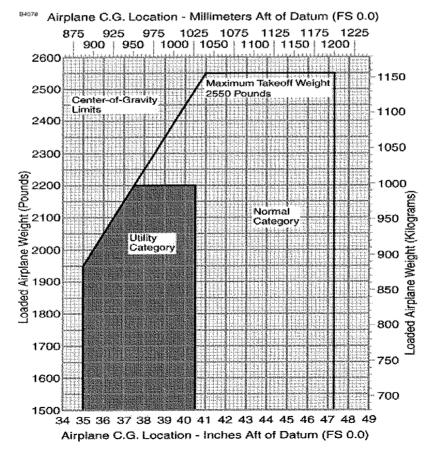

|
| Baggage 1 (120 lbs. Max.) |         |             | 95.0     |                |
| Baggage 2 (50 lbs. Max.)  |         |             | 123.0    |                |
| Fuel (53 Gallons Max)     |         |             | 48.0     |                |
| Fuel used taxi            |         |             | 48.0     |                |
| Takeoff Condition         |         |             |          |                |
| Take off CC (in).         |         |             |          |                |

Takeoff CG (in):

| Fuel used in Cruise |  | 48.0 |  |
|---------------------|--|------|--|
| Landing Weight      |  |      |  |
|                     |  |      |  |

TEMPORARY REVISION FOR CESSNA PILOT'S OPERATING HANDBOOK AND FAA APPROVED AIRPLANE FLIGHT MANUAL

## **CENTER OF GRAVITY LIMITS**



Figure 6-8